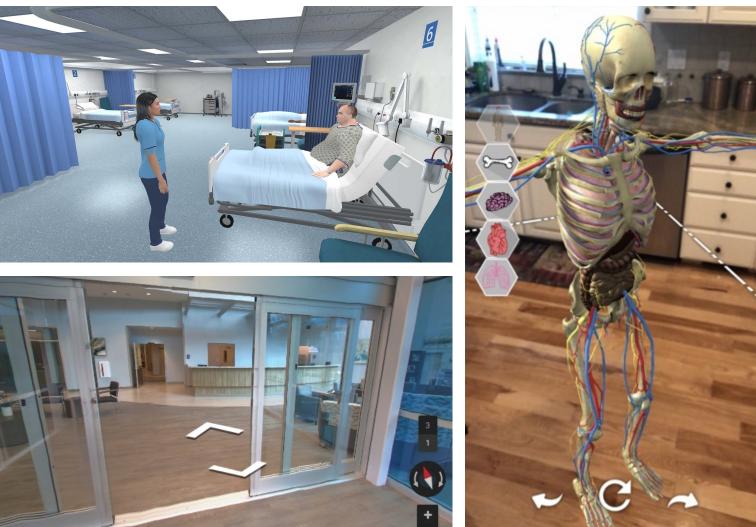

A world where young people at school can receive **Information**, **advice** and **guidance** by an active; doctor, nurse, speech and language therapists or even an engineer in a health & care setting. Followed by an **immersive** experience including **VR**, **AR**, a 360 virtual walkthrough of a hospital and a **fully portable** and **immersive experience** living **'5 minutes in the life of'** 

## Welcome to SDF2...

## 360 walkthrough...

## Immersive experience...

A great place to live, work learn